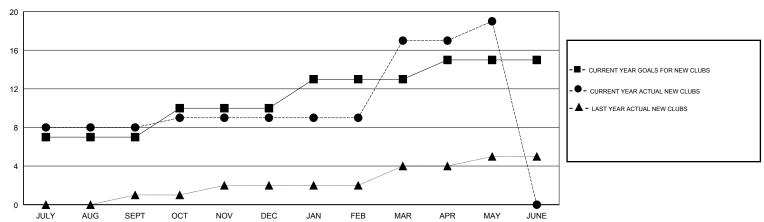

7             | 8         | 0             | JULY/AUG/SEPT         | 245                       | 242                     | 23                                           |
| OCT/NOV/DEC           | 3             | 1         | 0             | OCT/NOV/DEC           | 185                       | 77                      | 71                                           |
| JAN/FEB/MAR           | 3             | 8         | 2             | JAN/FEB/MAR           | 100                       | 317                     | 68                                           |
| APR/MAY/JUNE          | 2             | 2         | 0             | APR/MAY/JUNE          | 40                        | 153                     | 103                                          |

#### GOALS AND ACTUAL NEW CLUBS CUMULATIVE



### GOALS AND ACTUAL MEMBERS CUMULATIVE



| DROPPED CLUBS: 2  DROPPED MEMBERS |     | 63 CLUBS OF 83 ADDED 1 OR MORE NEW MEMBERS | GENDER DISTRIBUTION  MALE 1,705 (79.16%)  FEMALE 449 (20.84%)  Women Percentage Fiscal Year Goal: 25% |     |
|-----------------------------------|-----|--------------------------------------------|-------------------------------------------------------------------------------------------------------|-----|
| DECEASED                          | 9   | CLICK HERE FOR CUMULATIVE                  | TOTAL FAMILY UNIT MEMBERS                                                                             |     |
| CLUB CANCELLED                    | 44  | MEMBERSHIP DATA                            |