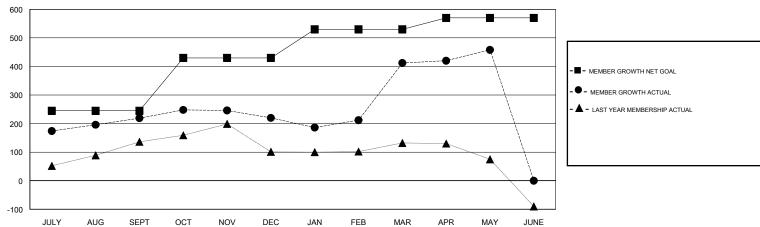

### GOALS AND ACTUAL MEMBERS CUMULATIVE

| DROPPED CLUBS: 2  DROPPED MEMBERS |     | 63 CLUBS OF 83 ADDED 1 OR MORE NEW MEMBERS | GENDER DISTRIBUTION  MALE 1,705 (79.16%)  FEMALE 449 (20.84%)  Women Percentage Fiscal Year Goal: 25% |     |
|-----------------------------------|-----|--------------------------------------------|-------------------------------------------------------------------------------------------------------|-----|
| DECEASED                          | 9   | CLICK HERE FOR CUMULATIVE                  | TOTAL FAMILY UNIT MEMBERS                                                                             |     |
| CLUB CANCELLED                    | 44  | MEMBERSHIP DATA                            |                                                                                                       | 444 |
| OTHER                             | 212 |                                            | FAMILY MEMBERS PAYING HALF DUES                                                                       |     |
| TOTAL                             | 265 |                                            |                                                                                                       |     |